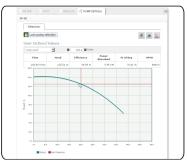

### **Interactive Product Selection**

Touching the interactive screen loads the AOL Pump Selection APP allowing the customer to perform detailed product selections.

- Comprehensive AOL pump selection including pipe friction and system head calculations.
- Additional apps for solar pump and panel sizing, motor cable sizing etc.
- The selected pump details can be emailed directly through to the sales counter for processing.