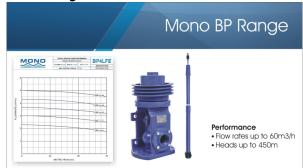

n integrated into a touch screen based Point of Sale TV screen which can be set up at your customer's shop. Ideal for all businesses with walk in trade (Co ops, small branches etc).

# The system works in two ways:

## **Passive Advertising – Instore Digital TV**

TAS developed software continually broadcasts your advertisements and marketing information and scheduled for a specified time of day, week, or month.

- Distribution of content is done in real time remotely from the central TAS server. This means that the system can react quickly to changes and opportunities in the trading environment.
- Can be customized for regional tastes and product preferences.
- Change or remove sales offers in line with stock levels per site.
- Fully scheduled flighting of material.

#### Static Images:





#### **Special Animations:**

Custom themed studio animation to engage customers, especially effective with sales and product specials.

- Generic Videos
- Supplier Advertisements
- HR Messages
- Training Videos
- All fully scheduled











### **Interactive Product Selection**

Touching the interactive screen loads the AOL Pump Selection APP allowing the customer to perform detailed product selections.

- Comprehensive AOL pump selection including pipe friction and system head calculations.
- Additional apps for solar pump and panel sizing, motor cable sizing etc.
- The selected pump details can be emailed directly through to the sales counter for processing.















#### Each AOL / In Store TV solution includes the following:

- 17" touch screen monitor
- Media player runn