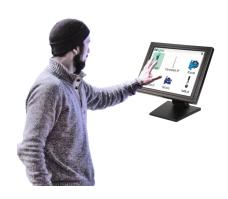

## **Pump Selection, Digital Product Display**

Aquatec on Line has been integrated into a touch screen based Point of Sale TV screen which can be set up at your customer's shop. Ideal for all businesses with walk in trade (Co ops, small branches etc).

### **Interactive Product Selection**

Touching the interactive screen loads the AOL Pump Selection APP allowing the customer to perform detailed product selections.

- Comprehensive AOL pump selection including pipe friction and system head calculations.
- Additional apps for solar pump and panel sizing, motor cable sizing etc.
- The selected pump details can be emailed directly through to the sales counter for processing.

#### Each AOL / In Store TV solution includes the following:

- 17" touch screen monitor
- Media player running TAS In Store TV software, with marketing content stored on local hard drive
- AOL selection App for detailed pump selection
- Additional custom Apps for selecting solar pumps, cable sizing etc
- The system is installed and operated without any intervention required from the remote stores
- Wifi connection ensures the media player is in continual contact with the central TAS server
- Content and schedules can be updated in real time at any site
- · Real time operational monitoring ensures all devices in the field are working with the latest content
- Remote technical support provided by the TAS team that developed the system