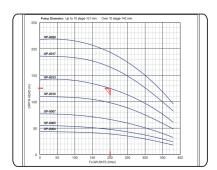

### **Interactive Product Selection**

Touching the interactive screen loads the AOL Pump Selection APP allowing the customer to perform detailed product selections.

- Comprehensive AOL pump selection including pipe friction and system head calculations.
- Additional apps for solar pump and panel sizing, motor cable sizing etc.
- The selected pump details can be emailed directly through to the sales counter for processing.