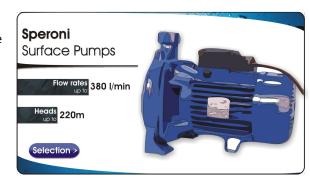

g – Instore Digital TV**

TAS developed software continually broadcasts your advertisements and marketing information and scheduled for a specified time of day, week, or month.

- Distribution of content is done in real time remotely from the central TAS server. This means that the system can react quickly to changes and opportunities in the trading environment.
- Can be customized for regional tastes and product preferences.
- Change or remove sales offers in line with stock levels per site.
- Fully scheduled flighting of material.

#### Static Images:





#### **Special Animations:**

Custom themed studio animation to engage customers, especially effective with sales and product specials.

- Generic Videos
- Supplier Advertisements
- HR Messages
- Training Videos
- All fully scheduled











### **Interactive Product Selection**

Touching the interactive screen loads the AOL Pump Selection APP allowing the customer to perform detailed product selections.

- Comprehensive AOL pump selection including pipe friction and system head calculations.
- Additional apps for solar pump and panel sizing, motor cable sizing etc.
- The selected pump details can be emailed directly through to the sales counter for processing.















#### Each AOL / In Store TV solution includes the following:

- 17" touch screen monitor
- Media player running TAS In Store TV software, with marketing content stored on local hard drive
- AOL selection App for detailed pump selection
- Additional custom Apps for selecting solar pumps, cable sizing etc
- The system is installed and operated wit