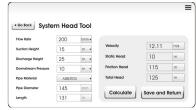

### **Interactive Product Selection**

Touching the interactive screen loads the AOL Pump Selection APP allowing the customer to perform detailed product selections.

- Comprehensive AOL pump selection including pipe friction and system head calculations.
- Additional apps for solar pump and panel sizing, motor cable sizing etc.
- The selected pump details can be emailed directly through to the sales counter for processing.