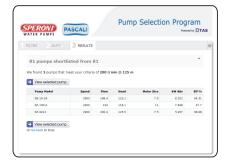

### **Interactive Product Selection**

Touching the interactive screen loads the AOL Pump Selection APP allowing the customer to perform detailed product selections.

- Comprehensive AOL pump selection including pipe friction and system head calculations.
- Additional apps for solar pump and panel sizing, motor cable sizing etc.
- The selected pump details can be emailed directly through to the sales counter for processing.