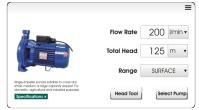

### **Interactive Product Selection**

Touching the interactive screen loads the AOL Pump Selection APP allowing the customer to perform detailed product selections.

- Comprehensive AOL pump selection including pipe friction and system head calculations.
- Additional apps for solar pump and panel sizing, motor cable sizing etc.
- The selected pump details can be emailed directly through to the sales counter for processing.